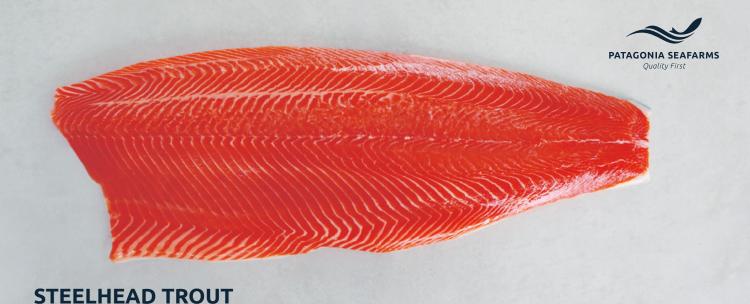

## TRIM D

TROUT FILLET, SKIN ON, WITHOUT VENTRAL, BELLY OR DORSAL FAT

| PRESENTATION           | SIZE    | QUALITY       | FORMAT                            | PRIMARY<br>PACKAGING          | SECONDARY<br>PACKAGING |
|------------------------|---------|---------------|-----------------------------------|-------------------------------|------------------------|
| PBO<br>Scales On / Off | Premium | Fresh chilled | Bulk                              | Styrofoam<br>10 / 35 pounders |                        |
|                        |         | Frozen        | Individually Vacuum<br>Pack (IVP) | Cardboard<br>22 pounders      |                        |

## **QUALITY SPECIFICATION**

| Item / Quality     | Premium                                                     |
|--------------------|-------------------------------------------------------------|
| DEFORMATIONS       | Deformations that do not affect the appearence are accepted |
| INJURIES / SCARS   | Absence/slight scar of 3 cm <sup>2</sup>                    |
| BLOOD SPOTS        | 5 blood spots lower than 5 mm                               |
| BRUISES            | ≤ 2 cm                                                      |
| MELANOSIS          | ≤ 2 cm                                                      |
| PETECHIAE          | 5 petechiae of 3 mm each are accepted                       |
| GAPPING / CRACKING | Slight, not affecting product presentation                  |
| TEXTURE            | Firm and elastic, recovers slowly after applying pressure   |
| COLOR              | 30 UP SalmoFan                                              |
|                    |                                                             |