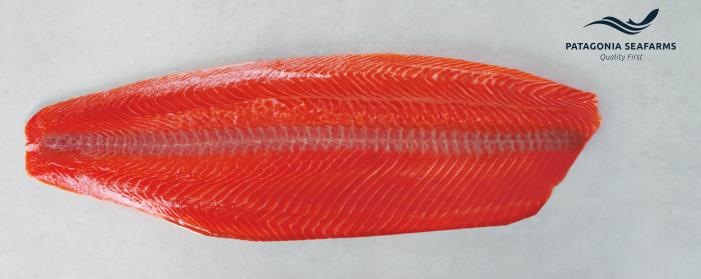

## — TRIM E

TROUT FILLET, SKINLESS, WITHOUT VENTRAL, BELLY OR DORSAL FAT

| PRESENTATION | SIZE               | QUALITY       | FORMAT | PRIMARY<br>PACKAGING              | SECONDARY<br>PACKAGING   |
|--------------|--------------------|---------------|--------|-----------------------------------|--------------------------|
|              |                    | Fresh chilled | Bulk   | Styrofoam<br>10 / 35 pounders     |                          |
| PBO          | 1-2, 2-3 lb Premiu | Premium       | Frozen | Individually Vacuum<br>Pack (IVP) | Cardboard<br>22 pounders |

## **QUALITY SPECIFICATION**

| Item / Quality     | Premium                                                     |
|--------------------|-------------------------------------------------------------|
| DEFORMATIONS       | Deformations that do not affect the appearence are accepted |
| INJURIES / SCARS   | Absence/slight scar of 3 cm <sup>2</sup>                    |
| BLOOD SPOTS        | 5 blood spots lower than 5 mm                               |
| BRUISES            | ≤ 2 cm                                                      |
| MELANOSIS          | ≤ 2 cm                                                      |
| PETECHIAE          | 5 petechiae of 3 mm each are accepted                       |
| GAPPING / CRACKING | Slight, not affecting product presentation                  |
| TEXTURE            | Firm and elastic, recovers slowly after applying pressure   |
| COLOR              | 30 UP SalmoFan                                              |