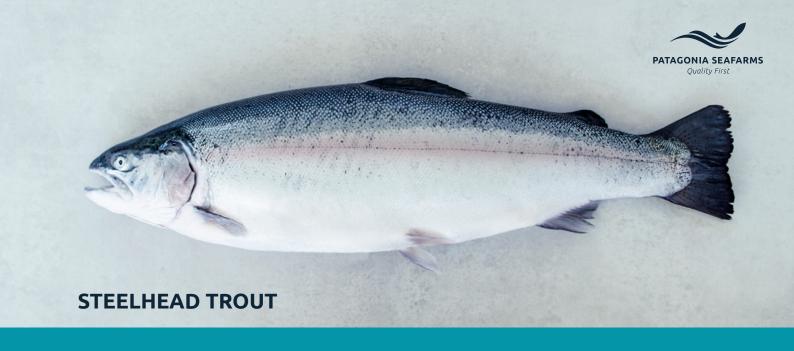

## **STEELHEAD TROUT**

## — HON

WHOLE GUTTED TROUT, HEAD AND GILLS ON

| PRESENTATION                | SIZE              | QUALITY | FORMAT | PRIMARY<br>PACKAGING      | SECONDARY<br>PACKAGING        |
|-----------------------------|-------------------|---------|--------|---------------------------|-------------------------------|
| <b>WHOLE</b> 4-6, 6-9, 9 up | / 6 6 0 0 up lb   | Premium | Fresh  | Bulk                      | Styrofoam<br>35 / 55 pounders |
|                             | 4-0, 6-9, 9 up to |         | Frozen | Individually Bagged (IQF) | Cardboard<br>55 pounders      |