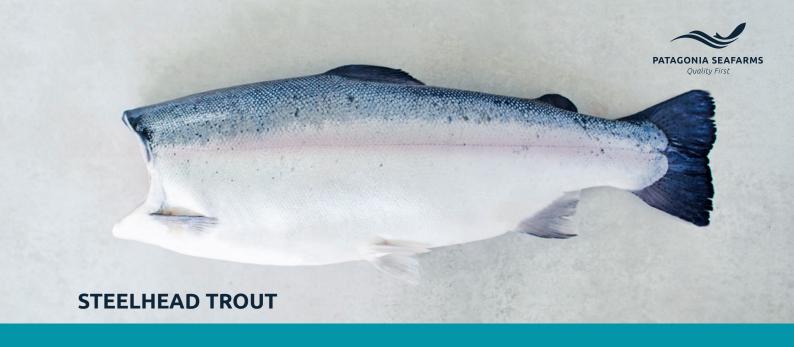

# — HG

WHOLE GUTTED TROUT, HEAD OFF

| PRESENTATION                         | SIZE            | QUALITY   | FORMAT                    | PRIMARY<br>PACKAGING     | SECONDARY<br>PACKAGING        |
|--------------------------------------|-----------------|-----------|---------------------------|--------------------------|-------------------------------|
| WHOLE WITHOUT HEAD 4-6, 6-9, 9 up lb | / 6 6 0 0 up lb | Durantina | Fresh                     | Bulk                     | Styrofoam<br>35 / 55 pounders |
|                                      | Premium         | Frozen    | Individually Bagged (IQF) | Cardboard<br>55 pounders |                               |