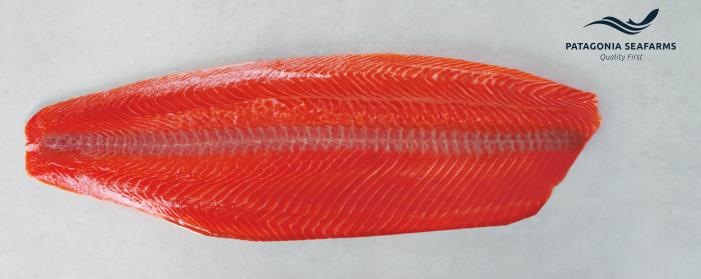

## — TRIM E

TROUT FILLET, SKINLESS, WITHOUT VENTRAL, BELLY OR DORSAL FAT

| PRESENTATION           | SIZE                | QUALITY | FORMAT        | PRIMARY<br>PACKAGING              | SECONDARY<br>PACKAGING        |
|------------------------|---------------------|---------|---------------|-----------------------------------|-------------------------------|
| <b>PBO</b> 1-2, 2-3 lb | 40071               |         | Fresh chilled | Bulk                              | Styrofoam<br>10 / 35 pounders |
|                        | 1-2, 2-3 lb Premium | Premium | Frozen        | Individually Vacuum<br>Pack (IVP) | Cardboard<br>22 pounders      |