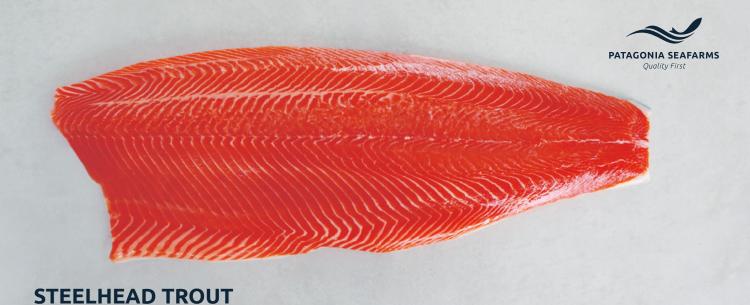

## **STEELHEAD TROUT**

# — TRIM D

TROUT FILLET, SKIN ON, WITHOUT VENTRAL, BELLY OR DORSAL FAT

| PRESENTATION           | SIZE                | QUALITY | FORMAT                            | PRIMARY<br>PACKAGING     | SECONDARY<br>PACKAGING        |
|------------------------|---------------------|---------|-----------------------------------|--------------------------|-------------------------------|
| PBO<br>Scales On / Off | 1-2, 2-3 lb Premium |         | Fresh chilled                     | Bulk                     | Styrofoam<br>10 / 35 pounders |
|                        |                     | Frozen  | Individually Vacuum<br>Pack (IVP) | Cardboard<br>22 pounders |                               |